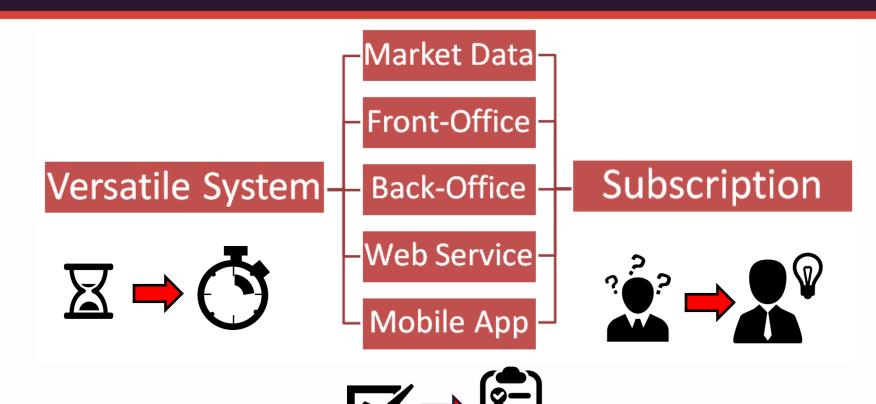

## **Unique Software**

| 67)                             | -<br>-<br>-                 | III (三) 下午 7:00 |  |  |
|---------------------------------|-----------------------------|-----------------|--|--|
|                                 | 「UIIIでで<br>愛子星<br>INVESTRAL |                 |  |  |
| 股票買賣                            | 香港證                         | 登券 上海證券         |  |  |
| 中國鋁業                            |                             | 601600          |  |  |
| 現價                              |                             | 更新 : 19:00:20   |  |  |
| <b>1</b> 5.68                   | <b>30</b> +0.0              | 060 (+1.068%)   |  |  |
| <b>5.68</b>                     | . <sup>01</sup> 0 (賣出       | <b>5.690</b>    |  |  |
| 價格                              | 5.680                       |                 |  |  |
|                                 |                             | 5.58            |  |  |
| 股數                              | 100                         | 5.59            |  |  |
| 買賣類型                            |                             | 5.60            |  |  |
| 合大体的                            |                             | 5.61            |  |  |
| 參考總額                            | (CNY)\$568                  |                 |  |  |
| 買入                              |                             | 沽出              |  |  |
| 股票資訊由匯港資訊有限公司提供。 [ <u>免責聲明]</u> |                             |                 |  |  |
|                                 |                             |                 |  |  |

## High Performance, Low Cost