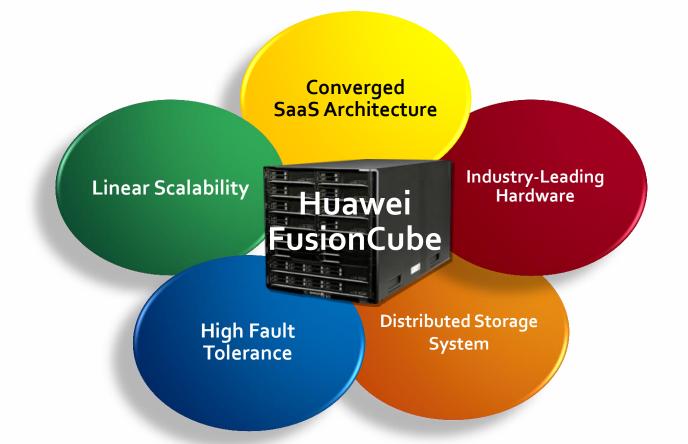

## What is FusionCube?

### Converged IaaS Appliance

Includes:-•Computing •Networking •Storage •Cloud Platform •Management

Savings:-•No cables •50% less power use •70% less space •Simple installation

## The Advantage of FusionCube

## Incredible Scalability

### Linear + Flexible + Stack

- Vertical + Horizontal
- Flexible hybrid of physical server & VM deployment
- 20 chassis stack
- Saves 50% space