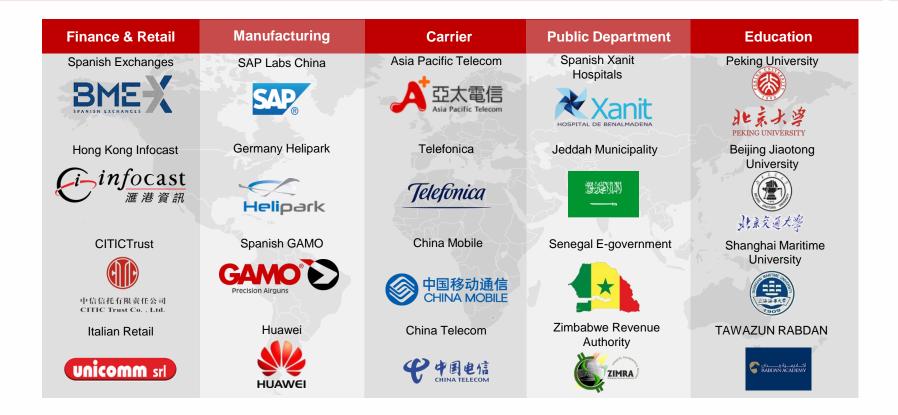

Scalability

### Linear + Flexible + Stack



- Vertical + Horizontal
- Flexible hybrid of physical server & VM deployment
- 20 chassis stack
- Saves 50% space

## Support Various Commercial Databases





Information Management Solution Portal IBM.

#### Huawei FusionCube

Validated for DB2 LUW 10.5

#### Support for mainstream commercial

#### databases

- Supports mainstream databases, including Oracle, IBM DB2, and Microsoft SQL Server.
- Passes SAP certification and has proven to be the world's fastest HANA platform.

#### Open, efficient database platform

- Efficient, converged network + Distributed storage + PCIe SSD= High performance
- **D** Open architecture and flexible software licensing
- □ Shared platform, not subject to a specific database

## **Global Successful Stories**