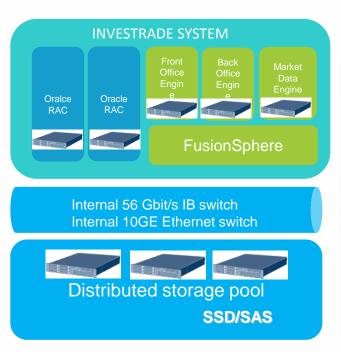

## InvesTrade Cloud Infrastructure

To make the Agent Solution a reality, we needed innovative infrastructure with:-

- 1. Low Cost
- 2. Fast Response Rate
- 3. No Bottlenecks
- 4. Reliable & Resilient
- 5. Easy Scalability

## What is FusionCube?

### Converged IaaS Appliance

Includes:-•Computing •Networking •Storage •Cloud Platform •Management

Savings:-•No cables •50% less power use •70% less space •Simple installation

## The Advantage of FusionCube

# Fully-Distributed Storage System