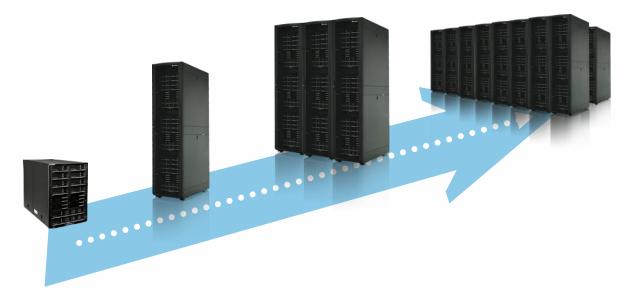

## Incredible Scalability

### Linear + Flexible + Stack

- Vertical + Horizontal
- Flexible hybrid of physical server & VM deployment
- 20 chassis stack
- Saves 50% space