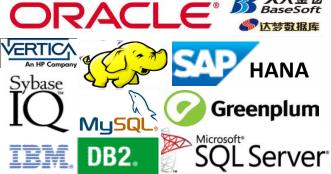

## Support Various Commercial Databases

Information Management Solution Portal IBM.

#### Support for mainstream commercial

#### databases

- Supports mainstream databases, including Oracle, IBM DB2, and Microsoft SQL Server.
- Passes SAP certification and has proven to be the world's fastest HANA platform.