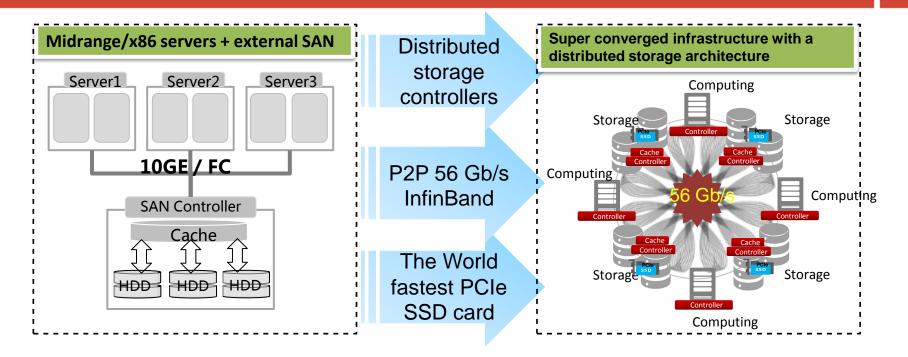

# Fully-Distributed Storage System

#### Processing of ten millions of concurrent user requests

#### Open, efficient database platform

- Efficient, converged network + Distributed storage + PCIe SSD= High performance
- **D** Open architecture and flexible software licensing
- □ Shared platform, not subject to a specific database